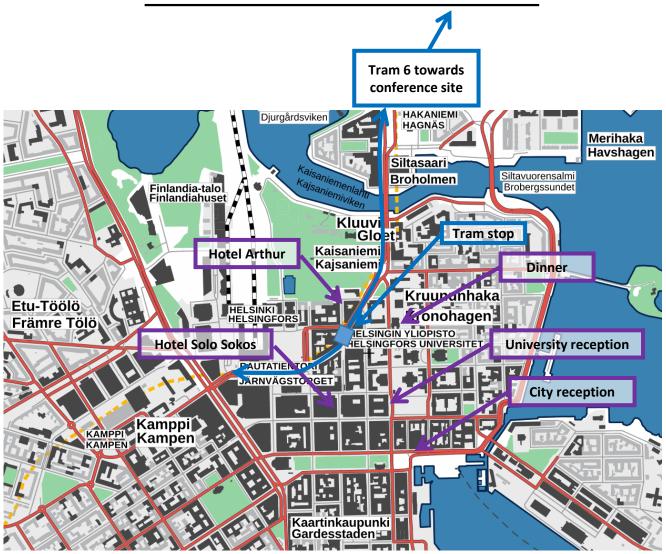

## Zoom-in on downtown

## Addresses of key sites, all work in google maps:

- Conference room: Exactum building, Pietari Kalmin katu 5
- Welcome reception\*: Accelerator laboratory, Pietari Kalmin katu 2
- University reception: Main building, Senate square, Unioninkatu 34
- City reception: Pohjoisesplanadi 11-13
- Conference dinner\*: Unionkatu 33
- \* To be confirmed
- Hotel Arthur: Vuorikatu 19
- Hotel Solo Sokos Helsinki, Kluuvikatu 8

The direction advices for public transport generally work very accurately in google maps and the free public transport service app HSL. We will provide a public transportation ticket to attendees. Before receiving it, you can buy single tickets in the HSL app.