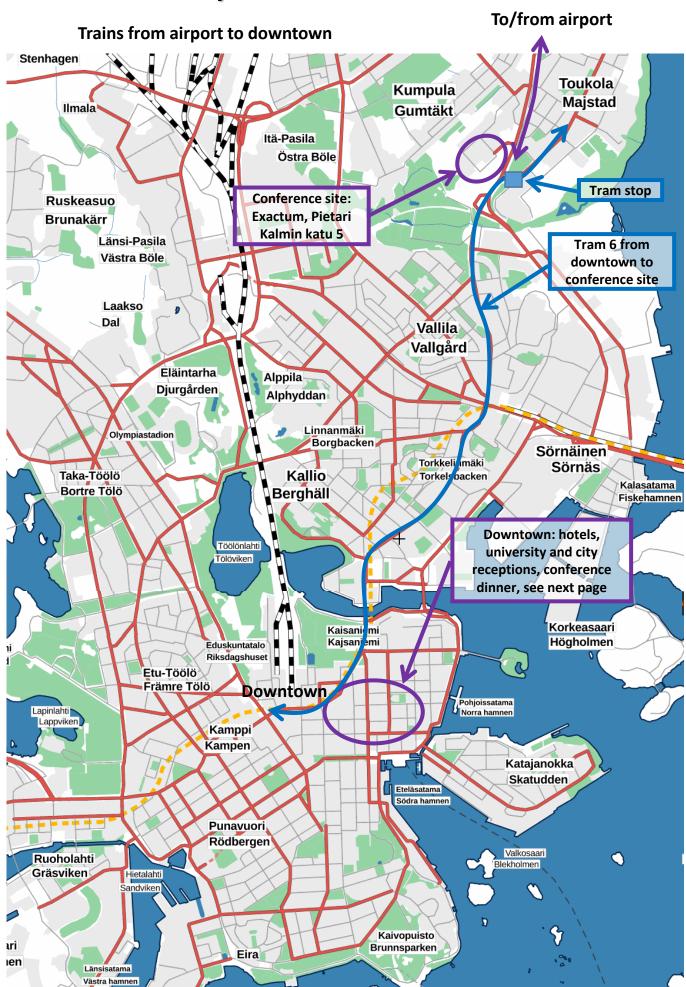

## **Key ICACS-SHIM SITES**

## Addresses of key sites, all work in google maps:

- Conference room: Exactum building, Pietari Kalmin katu 5
- Welcome reception\*: Accelerator laboratory, Pietari Kalmin katu 2
- University reception: Main building, Senate square, Unioninkatu 34
- City reception: Pohjoisesplanadi 11-13
- Conference dinner\*: Unionkatu 33
- \* To be confirmed
- Hotel Arthur: Vuorikatu 19
- Hotel Solo Sokos Helsinki, Kluuvikatu 8

The direction advices for public transport generally work very accurately in google maps and the free public transport service app HSL. We will provide a public transportation ticket to attendees. Before receiving it, you can buy single tickets in the HSL app.