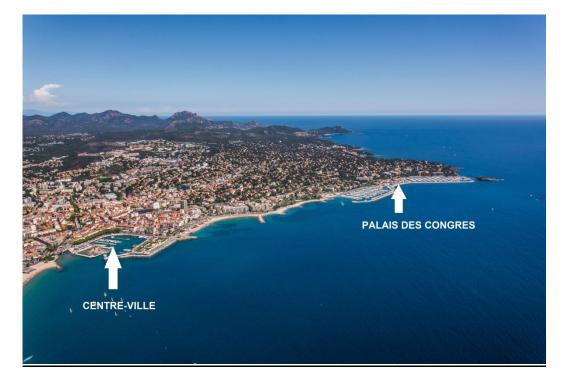

### Saint Raphael Convention Centre - Saint-Raphael - France

The Convention Centre ("Palais des Congrès") is situated on the new marina Santa Lucia, 1km from the heart of the city (15mn walking distance along the seaside direction Cannes)

### Address

Palais des Congrès 101 quai Commandant Le Prieur Port Santa Lucia 83700 - Saint Raphaël http://www.saint-raphael-congres.fr/

You arrive at Saint-Raphaël bus station, downtown, near the train station (15mn walking distance on the seaside to reach the Convention Centre ("Palais des Congrès"), situated "Port Santa Lucia") or 2mn by taxi (indicated price 15€). You can find a taxi at the train station.